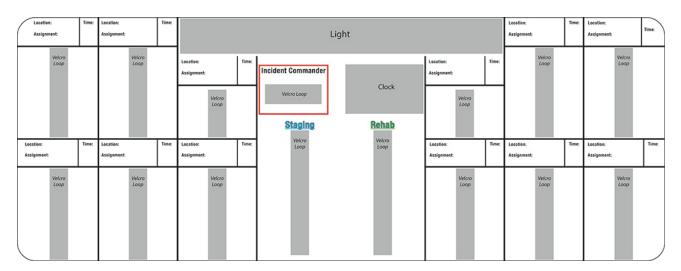

# **Top Layout**

| MAGNETIC TAG STORAGE | STAGING<br>Officer: | Light                                                                                                         | Clock                                                                                                                                                                                                                                                                                                                                                                                                                                                                                                                                                                                                                                                                                                                                                                                                                                                                                                                                                                                                                                                                                                                                                                                                                                                                                                                                        |
|----------------------|---------------------|---------------------------------------------------------------------------------------------------------------|----------------------------------------------------------------------------------------------------------------------------------------------------------------------------------------------------------------------------------------------------------------------------------------------------------------------------------------------------------------------------------------------------------------------------------------------------------------------------------------------------------------------------------------------------------------------------------------------------------------------------------------------------------------------------------------------------------------------------------------------------------------------------------------------------------------------------------------------------------------------------------------------------------------------------------------------------------------------------------------------------------------------------------------------------------------------------------------------------------------------------------------------------------------------------------------------------------------------------------------------------------------------------------------------------------------------------------------------|
|                      | Location:           | HODENT<br>COMMAND STAFF:<br>Ansprent (Locator) Statu (20)<br>Statuto / Statuto (20)<br>Statuto / Statuto (20) | DENERAL STAFF<br>DEFENSIONS PLANNING LOGISTICS PRACEASING SING-LOCATION OFFICER BROUP-TUNCTION OFFICER 2                                                                                                                                                                                                                                                                                                                                                                                                                                                                                                                                                                                                                                                                                                                                                                                                                                                                                                                                                                                                                                                                                                                                                                                                                                     |
|                      |                     | Fire Attack /                                                                                                 | BOW-LOCATION         OFFICER         OFFICER |
|                      |                     |                                                                                                               | BOW-LOCATION         OFFICER         GAQUP-FUNCTION         OFFICER         gg         gg           BOW-LOCATION         OFFICER         GAQUP-FUNCTION         OFFICER         gg                                                                                                                                                                         |
|                      |                     |                                                                                                               | BOR         LOCATION         OFFICER         GROUP - FUNCTION         OFFICER           SIGN - LOCATION         OFFICER         GROUP - FUNCTION         OFFICER                                                                                                                                                                                                                                                                                                                                                                                                                                                                                                                                                                                                                                                                                                                                                                                                                                                                                                                                                                                                                                                                                                                                                                             |

This Incident Command System consists of two tactical command worksheets mounted in a weatherproof case with built in legs. The worksheets have a dry erase surface that accepts magnetic tags that represent the Officers and apparatus at the incident. The Incident Commander will use the system to track the tactics and assignments throughout the duration of the incident. Case Commander Incident Command System Specifications:

1,175 cubic inches of storage below bottom worksheet in case

Two tactical worksheet white boards featuring;

34" x 12" Upper board permanently mounted inside lid with Velcro to receive passports
35" x 12.5" Lower removable board on base
Coated steel with subsurface printing
Surface compatible with dry erase markers
Separate tactical areas for managing;
Resources on scene and off
Staging including location and Officer in charge
Command and general staff
Operational assignment locations and Officer in charge
Tactical priorities and action plan

Life safety priorities and results

Life safety profiles and result

Search progress and results

Accountability of personnel including a PAR log

Scene layout and Officers in charge

**Building Construction** 

#### Tools include;

Multi channel stopwatch clock High efficiency LED light 3 Dry erase markers, one china marker and one dry eraser I C Flag with pole