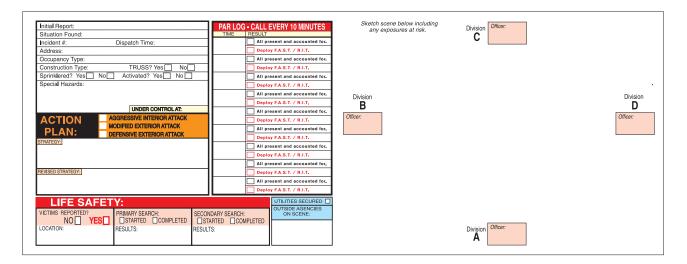

## **Bottom Layout**

| Initial Report:                       | PAR LOG - CALL EVERY 10 MINUTES            | Sketch scene below including<br>any exposures at risk. | Division Officer: |          |
|---------------------------------------|--------------------------------------------|--------------------------------------------------------|-------------------|----------|
| Situation Found:                      | TIME RESULT All present and accounted for, |                                                        | C                 |          |
| Incident #: Dispatch Time:            | Deploy F.A.S.T. / R.I.T.                   |                                                        | _                 |          |
| Address:                              |                                            |                                                        |                   |          |
| Occupancy Type:                       | All present and accounted for.             |                                                        |                   |          |
| Construction Type: TRUSS? Yes No      | Deploy F.A.S.T. / R.I.T.                   |                                                        |                   |          |
| Sprinklered? Yes No Activated? Yes No | All present and accounted for.             |                                                        |                   |          |
| Special Hazards:                      | Deploy F.A.S.T. / R.I.T.                   |                                                        |                   |          |
|                                       | All present and accounted for.             | Division                                               |                   | Division |
| UNDER CONTROL AT:                     | Deploy F.A.S.T. / R.I.T.                   | В                                                      |                   | D        |
|                                       | All present and accounted for.             | Officer:                                               |                   | Officer: |
| ACTION AGGRESSIVE INTERIOR ATTACK     | Deploy F.A.S.T. / R.I.T.                   | cinder.                                                |                   | omosi.   |
| PLAN: DEFENSIVE EXTERIOR ATTACK       | All present and accounted for.             |                                                        |                   |          |
| STRATEGY:                             | Deploy F.A.S.T. / R.I.T.                   |                                                        |                   |          |
|                                       | All present and accounted for.             |                                                        |                   |          |
|                                       | Deploy F.A.S.T. / R.I.T.                   |                                                        |                   |          |
|                                       | All present and accounted for.             |                                                        |                   |          |
| REVISED STRATEGY:                     | Deploy F.A.S.T. / R.I.T.                   |                                                        |                   |          |
|                                       | All present and accounted for.             |                                                        |                   |          |
|                                       | Deploy F.A.S.T. / R.I.T.                   |                                                        |                   |          |
| LIFE SAFETY:                          | UTILITIES SECURED                          |                                                        |                   |          |
|                                       | OUTSIDE AGENCIES                           |                                                        |                   |          |
|                                       | IDARY SEARCH: ON SCENE:                    |                                                        |                   |          |
| LOCATION: RESULTS: RESULT             |                                            |                                                        | Division Officer: |          |
| nedderd.                              | ····                                       |                                                        | A                 |          |
|                                       |                                            |                                                        | ~                 |          |

Life safety priorities and results

Life safety profiles and result

Search progress and results

Accountability of personnel including a PAR log

Scene layout and Officers in charge

**Building Construction** 

Outside agencies including Utilities

50 Engraved magnetic tags to represent Officers, Positions, and Apparatus etc. Up to two lines engraved, up to 14 characters per line

Color-coding include

Red, White, Green, Blue, Orange, Yellow and Black tags available